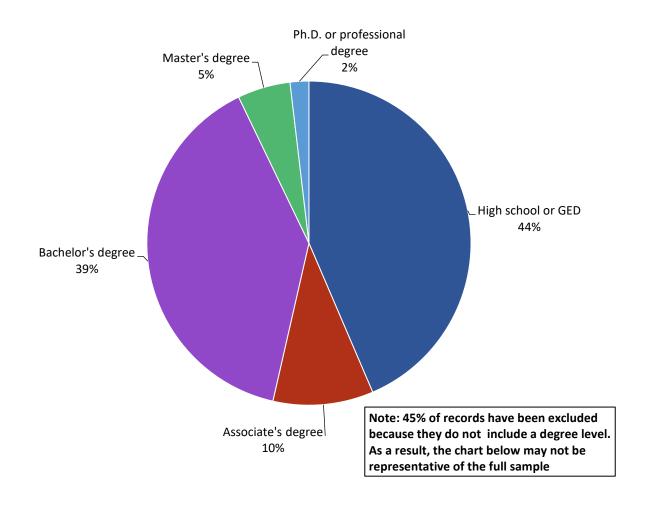

rs          | 914       |
| Stockers and Order Fillers                              | 516       |
| Manufacturing                                           | 5,619     |
| Industrial Engineers                                    | 204       |
| Production Workers                                      | 199       |
| Sales Managers                                          | 150       |
| Professional, Scientific, and Technical Services        | 4,137     |
| Software Developers                                     | 218       |
| Computer Occupations                                    | 151       |
| Wholesale & Manufacturing Sales Representatives         | 120       |
| Source: CT DOL Analysis of Help Want                    | ed Online |



# Connecticut Job Ads by Educational Requirements



### Workforce Area Data

- Workforce Area Highlights
- Job Ads by Industry
- Job Ads by Location
- Employers With The Most Job Ads
- Occupations With The Most Job Ads

### Workforce Area Highlights

| Workforce Area       | May 2025  | Industry Sector        | Ads                     | Occupation               | Ads   |
|----------------------|-----------|------------------------|-------------------------|--------------------------|-------|
|                      | Total Ads | With Most Ads          | Count                   | With Most Ads            | Count |
| Eastern              | 6,267     | Health Care and Social | 1,441                   | Registered Nurses        | 396   |
| Lastern              | 0,207     | Assistance             | 1,441                   |